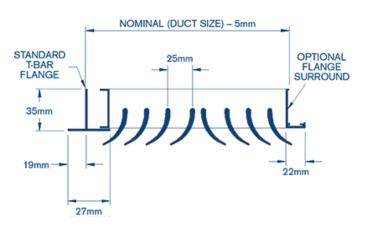

d Blade Register - 4 Way Blow

## FEATURES:

- Air pattern control is achieved by individually adjustable curved blades positioned at a 25mm pitch
- Standard lift out removable cores interchangeable for air pattern control
- T-Bar lay-in or surface mount diffuser
- Removable inner core is available
- Ideal for evaporative cooling as well as conditioned air
- Aluminium construction
- Standard powder coat finish in satin white
- Alternative colours are available on request
- Available in 1-way blow pattern type HCB 1
- Available in 2-way blow pattern type HCB 2
- Available in 3-way blow pattern type HCB 3
- Available in 4-way blow pattern type HCB 4

## ACCESSORIES:

- Opposed Blade Damper
- Stream Splitter Damper
- © Cushion Head Box

#### **INSTALLATION:**

Ociling



#### **DIMENSION:**



### HCB - STANDARD SIZES:

- 595 x 595 Face
- Made to order