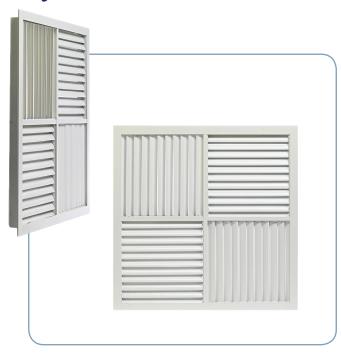

## MAKE HART MODEL HCB

# Curved Blade Register - 4 Way Blow

## FEATURES:

- Air pattern control is achieved by individually adjustable curved blades positioned at a 25mm pitch
- Standard lift out removable cores interchangeable for air pattern control
- T-Bar lay-in or surface mount diffuser
- Removable inner core is available
- Ideal for evaporative cooling as well as conditioned air
- Aluminium construction
- Standard powder coat finish in satin white
- Alternative colours are available on request
- Available in 1-way blow pattern type HCB 1
- Available in 2-way blow pattern type HCB 2
- Available in 3-way blow pattern type HCB 3
- Available in 4-way blow pattern type HCB 4